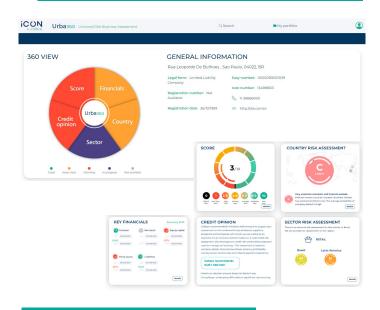

### A 360 View of the different risk influencing a business decision

Anticipate to the risk of default with our Score

- 1. Be advised on how much outstanding to manage with your business counterparty, with our Advanced Credit Opinion
- 2. Understand the key financials driving these assessments
- 3. Get the risk context of the country and sector
- 4. Manage the risk of your world-wide portfolio

With URBA360 assess companies all around the world, to exclusive local expertise, unique data insights all in one place.